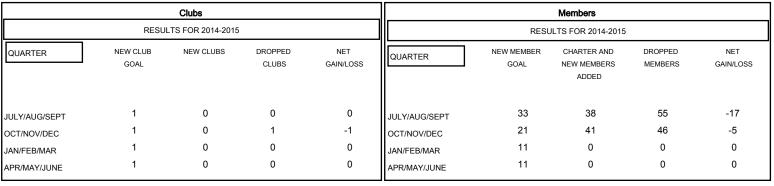

# MONTHLY MEMBERSHIP PROGRESS REPORT

### District 24 D

Results as of: 11/30/2014

## GMT: JERRY SMITH LOCATION VIRGINIA GMT CA 1



### GOALS AND ACTUAL NEW CLUBS CUMULATIVE



#### GOALS AND ACTUAL MEMBERS CUMULATIVE



| DROPPED CLUBS: 1  DROPPED MEMBERS |              | 29 CLUBS OF 57 ADDED 1 OR MORE<br>NEW MEMBERS | GENDER DISTRIBUTION           MALE         1,012 (68.84%)           FEMALE         458 (31.16%) |            |
|-----------------------------------|--------------|-----------------------------------------------|-------------------------------------------------------------------------------------------------|------------|
| DECEASED  CLUB CANCELLED  OTHER   | 8<br>0<br>93 | CLICK HERE FOR HEALTH ASSESSMENT DATA         | FAMILY UNIT MEMBERS HEAD OF HOUSEHOLD                                                           | 257<br>125 |
| TOTAL                             | 101          |