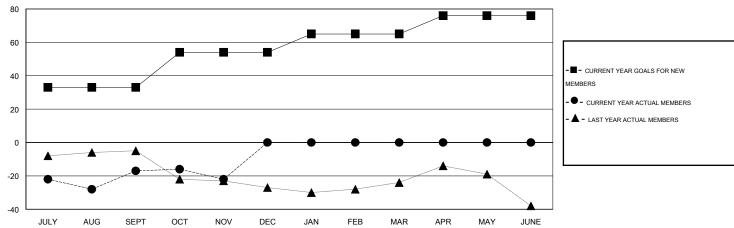

#### GOALS AND ACTUAL MEMBERS CUMULATIVE

| DROPPED CLUBS: 1  DROPPED MEMBERS |              | 29 CLUBS OF 57 ADDED 1 OR MORE<br>NEW MEMBERS | GENDER DISTRIBUTION           MALE         1,012 (68.84%)           FEMALE         458 (31.16%) |            |
|-----------------------------------|--------------|-----------------------------------------------|-------------------------------------------------------------------------------------------------|------------|
| DECEASED  CLUB CANCELLED  OTHER   | 8<br>0<br>93 | CLICK HERE FOR HEALTH ASSESSMENT DATA         | FAMILY UNIT MEMBERS HEAD OF HOUSEHOLD                                                           | 257<br>125 |
| TOTAL                             | 101          |                                               | NON-HEAD OF HOUSEHOLD                                                                           | 132        |